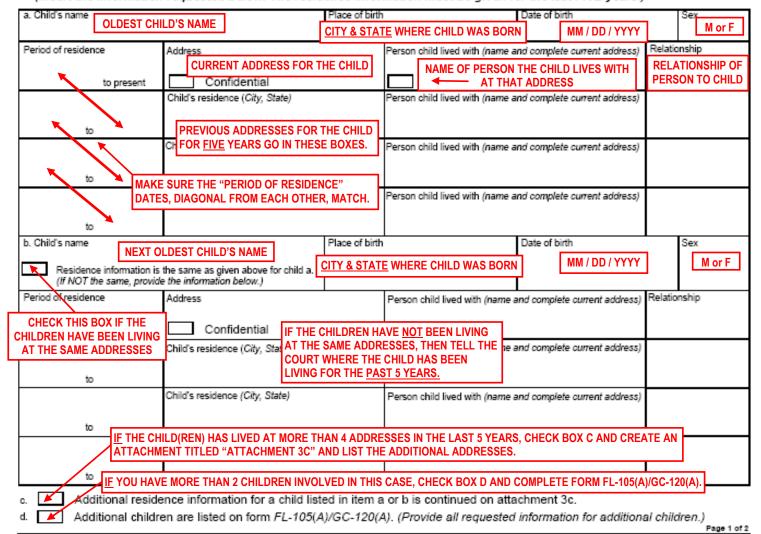

You will need the following:

- FL-120 Response-Marriage (Family Law)
- FL-105 *Declaration Under UCCJEA:* This form is mandatory if you have children of *this* marriage. It tells the Court where the child has been living for the past five years in addition to giving the Court information on any other cases that may exist.
- FL-160 Property Declaration (if applicable)
- FL-140 Declaration of Disclosure
- FL-141 Declaration Regarding Service of Declaration of Disclosure
- FL-150 Income and Expense Declaration
- FL-335 *Proof of Service by Mail*