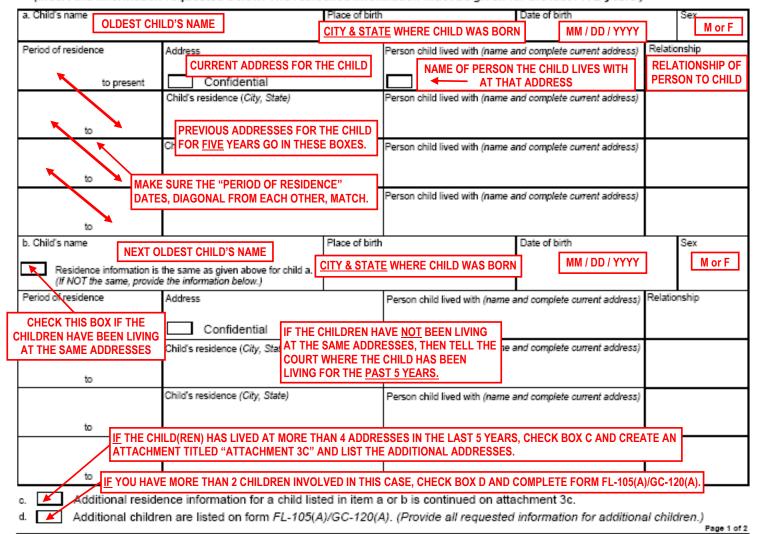

|                                                                                         |

- 1. I am a party to this proceeding to determine custody of a child.
- 2. My present address and the present address of each child residing with me is confidential under Family Code section 3429 as
  I have indicated in item 3. WRITE IN THE NUMBER OF CHILDREN
- There are (specify number): minor children who are subject to this proceeding, as follows: (Insert the information requested below. The residence information must be given for the last FIVE years.)



FL-105/GC-120

| SHORT TITLE:                                                                                                                                                                                                                                                                                                                                                                                                               | LAST NAME VS                                                                | S. LAST NAME                                        |                          |                                      |            | CABE NUMBER      | DURT CASE NUMBE             | R           |
|---------------------------------------------------------------------------------------------