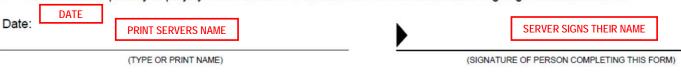

Have someone **OTHER THAN YOURSELF AND OVER THE AGE OF 18 YEARS OLD** serve the other parties with the documents above. Have the server complete *Proof of Service by Mail* (FL-335) form.

After you have served the other parties, have the *Proof of Service by Mail* (FL-335) filed with the Court.

SERVER'S NAME SERVER'S STREET ADDRESS SERVER'S CITY, STATE, and ZIP CODE

I served a copy of the following documents (specify):

WRITE IN THE NAME(S) AND FORM NUMBER(S) OF THE DOCUMENTS BEING SERVED ON THE OTHER PARTY.