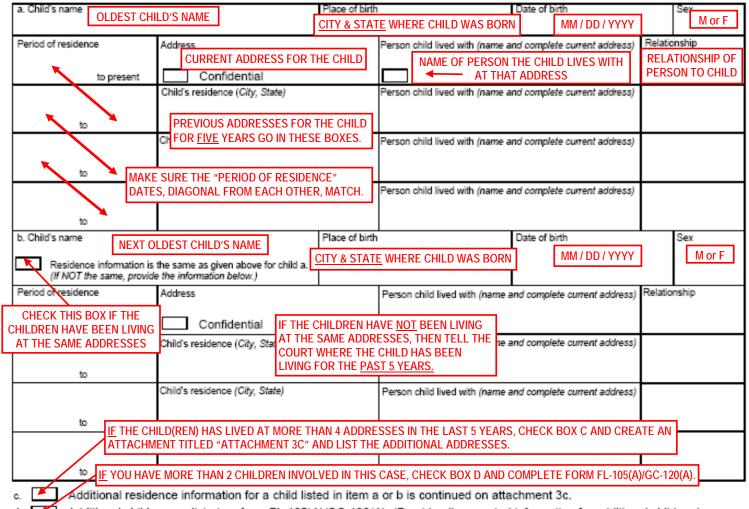

|                                                                                                                                                     | FL-105/GC-120                                                          |  |  |  |
|-----------------------------------------------------------------------------------------------------------------------------------------------------|------------------------------------------------------------------------|--|--|--|
| ATTORNEY OR PARTY WITHOUT ATTORNEY (Name, State Bar number, and address):  YOUR NAME                                                                | FOR COURT USE ONLY                                                     |  |  |  |
| YOUR STREET ADDRESS YOUR CITY, STATE, and ZIP CODE  TELEPHONE NO.: TELEPHONE #  E-MAIL ADDRESS (Optional):  ATTORNEY FOR (Name): WRITE "IN PRO PER" | THIS FORM IS TO TELL THE COURT WHERE THE CHILD HAS BEEN LIVING FOR THE |  |  |  |
| SUPERIOR COURT OF CALIFORNIA, COUNTY OF COUNTY NAME  STREET ADDRESS: MAILING ADDRESS: COURT'S PHYSICAL ADDRESS COURT'S CITY, STATE, and ZIP CODE    | PAST <u>FIVE</u> YEARS.                                                |  |  |  |
| BRANCH NAME:  (This section applies only to family law cases.)                                                                                      |                                                                        |  |  |  |
| RESPONDENT: OTHER PARTY:  FILL THIS OUT EXACTLY AS THE INFORMATION APPEARS ON YOUR OTHER DOCUMENTS                                                  |                                                                        |  |  |  |
| (This section apples only to guardianship cases.) GUARDIANSHIP OF (Name):  Minor                                                                    | COURT CASE NUMBER                                                      |  |  |  |
| DECLARATION UNDER UNIFORM CHILD CUSTODY JURISDICTION AND ENFORCEMENT ACT (UCCJEA)                                                                   |                                                                        |  |  |  |
| I am a party to this proceeding to determine custody of a child.  My present address and the present address of each child reciding with me is as   |                                                                        |  |  |  |

My present address and the pres me is confidential under Family Code section 3429 as WRITE IN THE NUMBER OF CHILDREN

I have indicated in item 3. There are (specify number): minor children who are subject to this proceeding, as follows:

(Insert the information requested below. The residence information must be given for the last FIVE years.)

FL-105/GC-120

| SHORT TITLE:                                                                                                                                                                                                                                                                                                                                                  | LAST NA          | AME VS. LAST NAME                            |                                                                                                                                        |  |          |                                              |   | COURT CASE NUMBER             |  |                             |             |
|---------------------------------------------------------------------------------------------------------------------------------------------------------------------------------------------------------------------------------------------------------------------------------------------------------------------------------------------------------------|------------------|----------------------------------------------|----------------------------------------------------------------------------------------------------------------------------------------|--|----------|----------------------------------------------|---|-------------------------------|--|-----------------------------|-------------|
| 4. Do you have information about, or have you participated as a party or as a witness or in some other capacity in, another court case or custody or visitation proceeding, in California or elsewhere, concerning a child subject to this proceeding?  Yes No (If yes, attach a copy of the orders (if you have one) and provide the following information): |                  |                                              |                                                                                                                                        |  |          |                                              |   |                               |  |                             |             |
| Proceeding                                                                                                                                                                                                                                                                                                                                                    | Case number (na. |                                              | Court<br>name, state, location)                                                                                                        |  | or j     | Court order<br>or judgment<br>(date)         |   | Name of each child            |  | Your connection to the case | Case status |
| a. Family b. Guardianship                                                                                                                                                                                                                                                                                                                                     | ANOTHE<br>AND/OR | R COURT                                      | N #4. TELL THE COURT IF THERE IS CASE THAT DEALS WITH THE CUSTODY N OF THE CHILD(REN) IN THIS CASE. IF HE INFORMATION IN THIS SECTION. |  |          |                                              |   |                               |  |                             |             |
| c. Other                                                                                                                                                                                                                                                                                                                                                      |                  |                                              |                                                                                                                                        |  |          | 9020110111                                   |   |                               |  |                             |             |
| Proceeding                                                                                                                                                                                                                                                                                                                                                    |                  |                                              | Case Number                                                                                                                            |  |          | Court (name, state, location)                |   |                               |  |                             |             |
| d. Juvenile Del<br>Juvenile Dep                                                                                                                                                                                                                                                                                                                               |                  |                                              |                                                                                                                                        |  |          |                                              | 寸 |                               |  |                             |             |
| e. Adoption                                                                                                                                                                                                                                                                                                                                                   |                  |                                              |                                                                                                                                        |  |          |                                              | T |                               |  |                             |             |
| One or more domestic violence restraining/protective orders are now in effect. (Attach a copy of the orders if you have one and provide the following information):                                                                                                                                                                                           |                  |                                              |                                                                                                                                        |  |          |                                              |   |                               |  |                             |             |
| Court Cou                                                                                                                                                                                                                                                                                                                                                     |                  | ounty                                        | unty State Case number                                                                                                                 |  |          | nber (if known) Orders expire (date)         |   |                               |  |                             |             |
|                                                                                                                                                                                                                                                                                                                                                               |                  |                                              | E COURT IF THERE ARE ANY DOMESTIC                                                                                                      |  |          |                                              |   |                               |  |                             |             |
| b. AND CO                                                                                                                                                                                                                                                                                                                                                     |                  |                                              | ICE RESTRAINING ORDERS NOW IN EFFECT DMPLETE THE INFORMATION IN THIS SECTION                                                           |  |          |                                              |   |                               |  |                             |             |
| c. Juvenile Delinquency/<br>Juvenile Dependency                                                                                                                                                                                                                                                                                                               |                  |                                              |                                                                                                                                        |  |          |                                              |   |                               |  |                             |             |
| d. Other                                                                                                                                                                                                                                                                                                                                                      |                  |                                              |                                                                                                                                        |  |          |                                              |   |                               |  |                             |             |
| <ol> <li>Do you know of any person who is not a party to this proceeding who has physical custody or claims to have custody of or visitation rights with any child in this case?</li> <li>Yes No (If yes, provide the following information):</li> </ol>                                                                                                      |                  |                                              |                                                                                                                                        |  |          |                                              |   |                               |  |                             |             |
| a. Name and address of person                                                                                                                                                                                                                                                                                                                                 |                  |                                              | <del></del> _                                                                                                                          |  |          |                                              |   | c. Name and address of person |  |                             |             |
| ANSWER QUESTION #5. TELL THE COURT IF THERE IS ANYONE ELSE THAT CLAIMS TO HAVE CUSTODY AND/OR VISITATION.  Has physical custody Claims custody rights  Claims custody rights  Claims custody rights                                                                                                                                                           |                  |                                              |                                                                                                                                        |  |          |                                              |   |                               |  |                             |             |
| Claims visitation rights  Name of each child                                                                                                                                                                                                                                                                                                                  |                  | Claims visitation rights  Name of each child |                                                                                                                                        |  | $\dashv$ | Claims visitation rights  Name of each child |   |                               |  |                             |             |
| Traine of each office                                                                                                                                                                                                                                                                                                                                         |                  |                                              | Traine of each office                                                                                                                  |  |          |                                              |   |                               |  |                             |             |
| I declare under penalty of perjury under the laws of the State of California that the foregoing is true and correct.                                                                                                                                                                                                                                          |                  |                                              |                                                                                                                                        |  |          |                                              |   |                               |  |                             |             |
| Date: DATE  PRINT YOUR NAME  SIGN YOUR NAME                                                                                                                                                                                                                                                                                                                   |                  |                                              |                                                                                                                                        |  |          |                                              |   |                               |  |                             |             |
| (TYPE OR PRINT NAME) (SIGNATURE OF DECLARANT)                                                                                                                                                                                                                                                                                                                 |                  |                                              |                                                                                                                                        |  |          |                                              |   |                               |  |                             |             |
| Number of pages attached:  NOTICE TO DECLARANT: You have a continuing duty to inform this court if you obtain any information about a custody                                                                                                                                                                                                                 |                  |                                              |                                                                                                                                        |  |          |                                              |   |                               |  |                             |             |